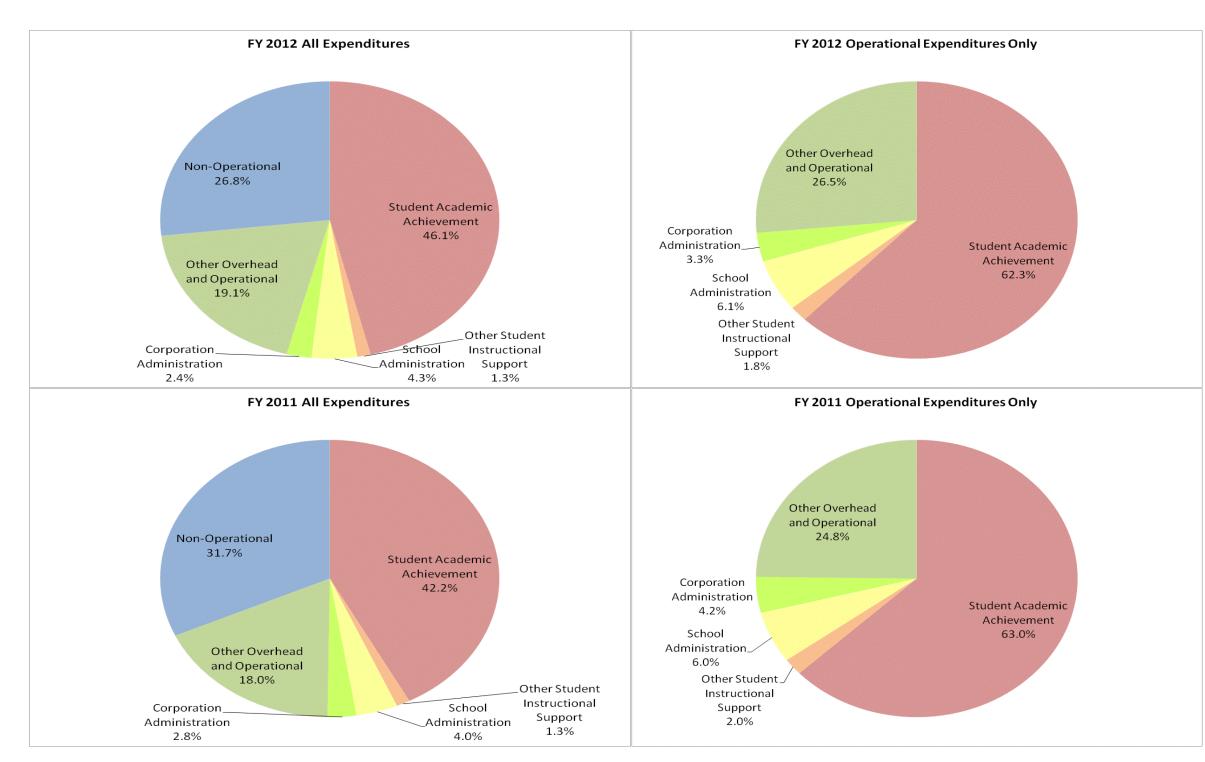

| Hanover Community School Corp (4580) |  |
|--------------------------------------|--|
|--------------------------------------|--|

|                                | F            | Y06 % of Total |              | FY09 % of Total | F            | Y11 % of Total |              | FY12 % of Total |
|--------------------------------|--------------|----------------|--------------|-----------------|--------------|----------------|--------------|-----------------|
| Student Instructional Category | FY 2006      | Exp            | FY 2009      | Exp             | FY 2011      | Ехр            | FY 2012      | Exp             |
| Student Academic Achievement   | \$7,261,600  | 31.9%          | \$8,459,867  | 42.9%           | \$8,902,509  | 42.2%          | \$9,038,365  | 46.1%           |
| Student Instructional Support  | \$949,858    | 4.2%           | \$1,074,055  | 5.4%            | \$1,107,998  | 5.3%           | \$1,101,658  | 5.6%            |
| Overhead and Operational       | \$3,109,587  | 13.7%          | \$4,160,377  | 21.1%           | \$4,384,518  | 20.8%          | \$4,204,721  | 21.5%           |
| Nonoperational                 | \$11,410,155 | 50.2%          | \$6,033,271  | 30.6%           | \$6,695,662  | 31.7%          | \$5,255,407  | 26.8%           |
| Grand Total                    | \$22,731,199 |                | \$19,727,569 |                 | \$21,090,687 |                | \$19,600,150 |                 |